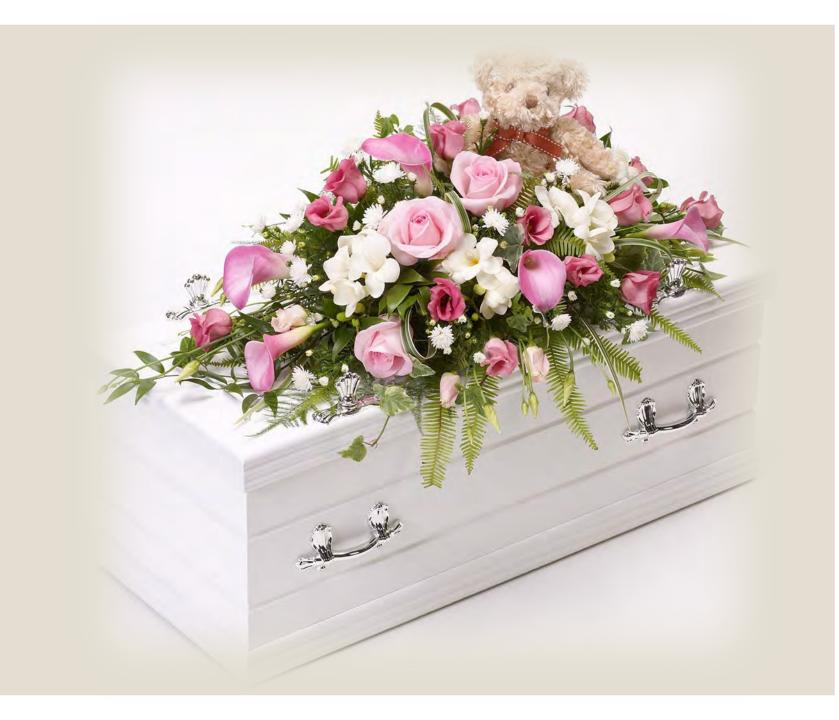

# Flower Sizing and Samples

#### Large Casket Spray

Available in Natives, bright seasonals, pastels, whites, roses. \*Floral styles subject to availability, please speak with our friendly arranging staff to advise.



#### Medium Casket Spray

Available in Natives, bright seasonals, pastels, whites, roses. \*Floral styles subject to availability, please speak with our friendly arranging staff to advise.



#### Small Casket Spray

Available in Natives, bright seasonals, pastels, whites, roses. \*Floral styles subject to availability, please speak with our friendly arranging staff to advise.



## Natives



# Pinks & Purples



#### Whites



### Pink & White



#### Pastel Roses



### **Roses & Carnations**



## Purple & White



## Standing Arrangements

# Baby White



# Baby Pink



### Baby Mauve & White