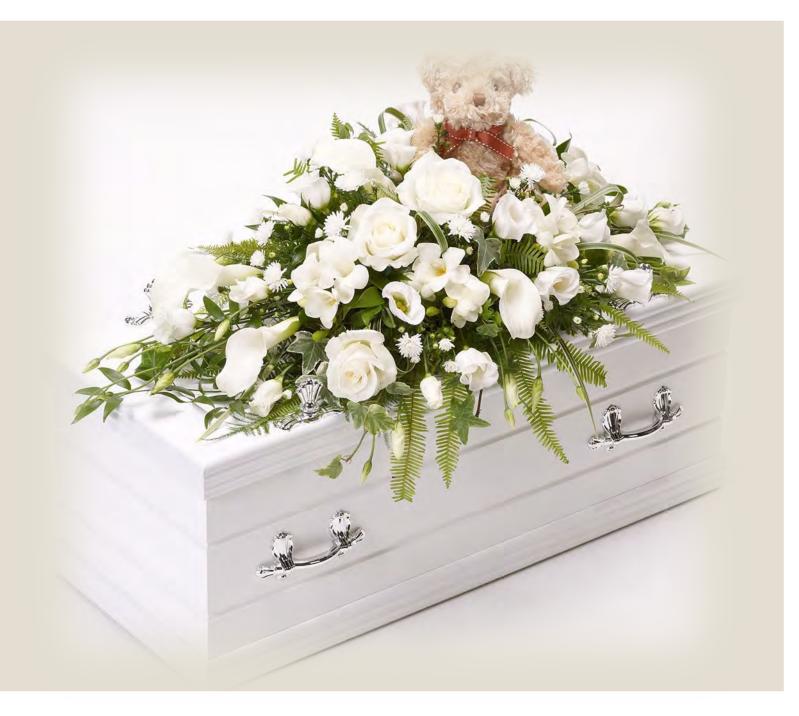

# Flower Sizing and Samples

#### Large Casket Spray

Available in Natives, bright seasonals, pastels, whites, roses. \*Floral styles subject to availability, please speak with our friendly arranging staff to advise.



#### Medium Casket Spray

Available in Natives, bright seasonals, pastels, whites, roses. \*Floral styles subject to availability, please speak with our friendly arranging staff to advise.



#### Small Casket Spray

Available in Natives, bright seasonals, pastels, whites, roses. \*Floral styles subject to availability, please speak with our friendly arranging staff to advise.



## Natives



# Pinks & Purples



#### Whites



### Pink & White



#### Pastel Roses



### **Roses & Carnations**



## Purple & White



## Standing Arrangements

# Baby White



# Baby Pink



### Baby Mauve & White