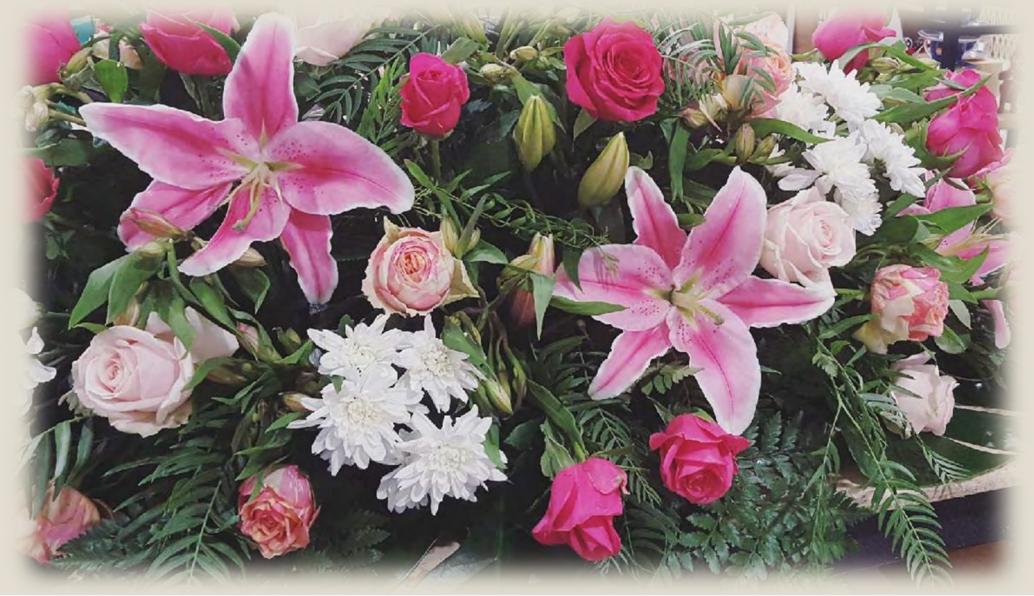

# Flower Sizing and Samples

#### Large Casket Spray

Available in Natives, bright seasonals, pastels, whites, roses. \*Floral styles subject to availability, please speak with our friendly arranging staff to advise.



#### Medium Casket Spray

Available in Natives, bright seasonals, pastels, whites, roses. \*Floral styles subject to availability, please speak with our friendly arranging staff to advise.



#### Small Casket Spray

Available in Natives, bright seasonals, pastels, whites, roses. \*Floral styles subject to availability, please speak with our friendly arranging staff to advise.



## Natives



# Pinks & Purples



#### Whites



### Pink & White



#### Pastel Roses



### **Roses & Carnations**



## Purple & White



## Standing Arrangements

# Baby White



# Baby Pink



### Baby Mauve & White