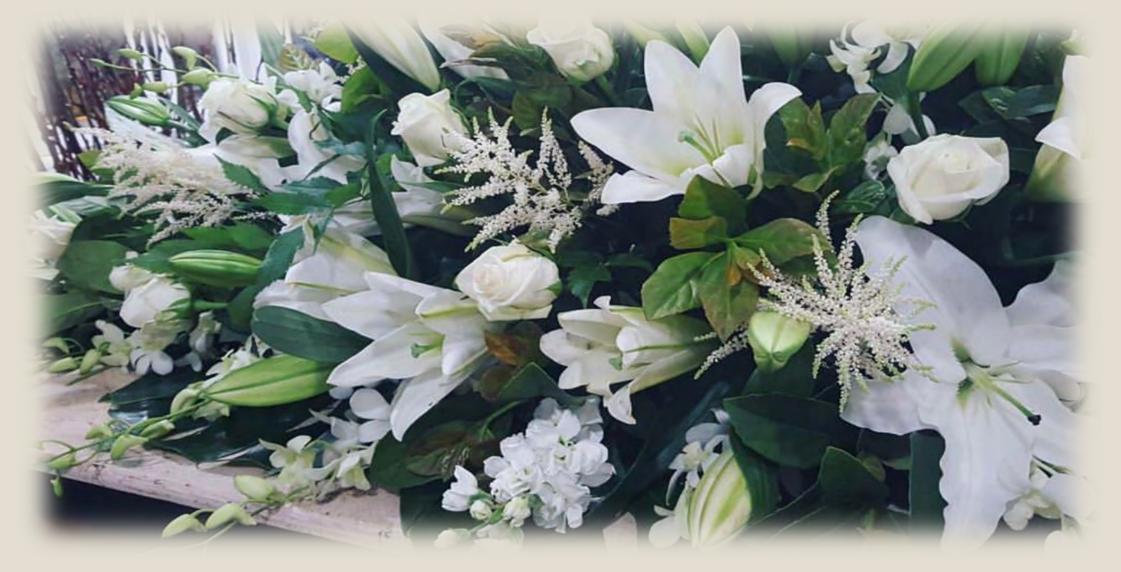

# Flower Sizing and Samples

#### Large Casket Spray

Available in Natives, bright seasonals, pastels, whites, roses. \*Floral styles subject to availability, please speak with our friendly arranging staff to advise.



#### Medium Casket Spray

Available in Natives, bright seasonals, pastels, whites, roses. \*Floral styles subject to availability, please speak with our friendly arranging staff to advise.



#### Small Casket Spray

Available in Natives, bright seasonals, pastels, whites, roses. \*Floral styles subject to availability, please speak with our friendly arranging staff to advise.



## Natives



# Pinks & Purples



#### Whites



### Pink & White



#### Pastel Roses



### **Roses & Carnations**



## Purple & White



## Standing Arrangements

# Baby White



# Baby Pink



### Baby Mauve & White