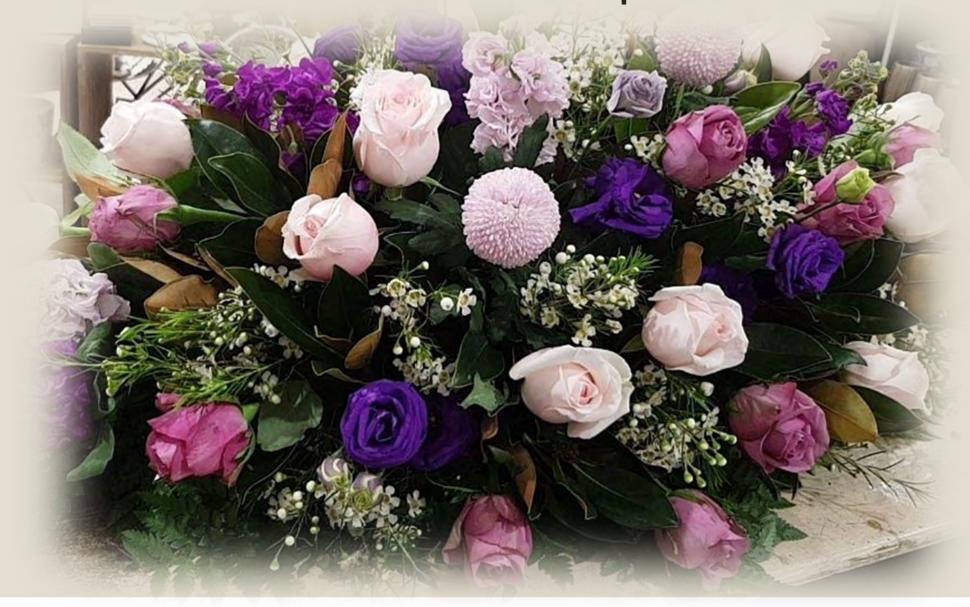

# Flower Sizing and Samples

#### Large Casket Spray

Available in Natives, bright seasonals, pastels, whites, roses. \*Floral styles subject to availability, please speak with our friendly arranging staff to advise.



#### Medium Casket Spray

Available in Natives, bright seasonals, pastels, whites, roses. \*Floral styles subject to availability, please speak with our friendly arranging staff to advise.



#### Small Casket Spray

Available in Natives, bright seasonals, pastels, whites, roses. \*Floral styles subject to availability, please speak with our friendly arranging staff to advise.



## Natives



# Pinks & Purples



#### Whites



### Pink & White



#### Pastel Roses



### **Roses & Carnations**



## Purple & White



## Standing Arrangements

# Baby White



# Baby Pink



### Baby Mauve & White