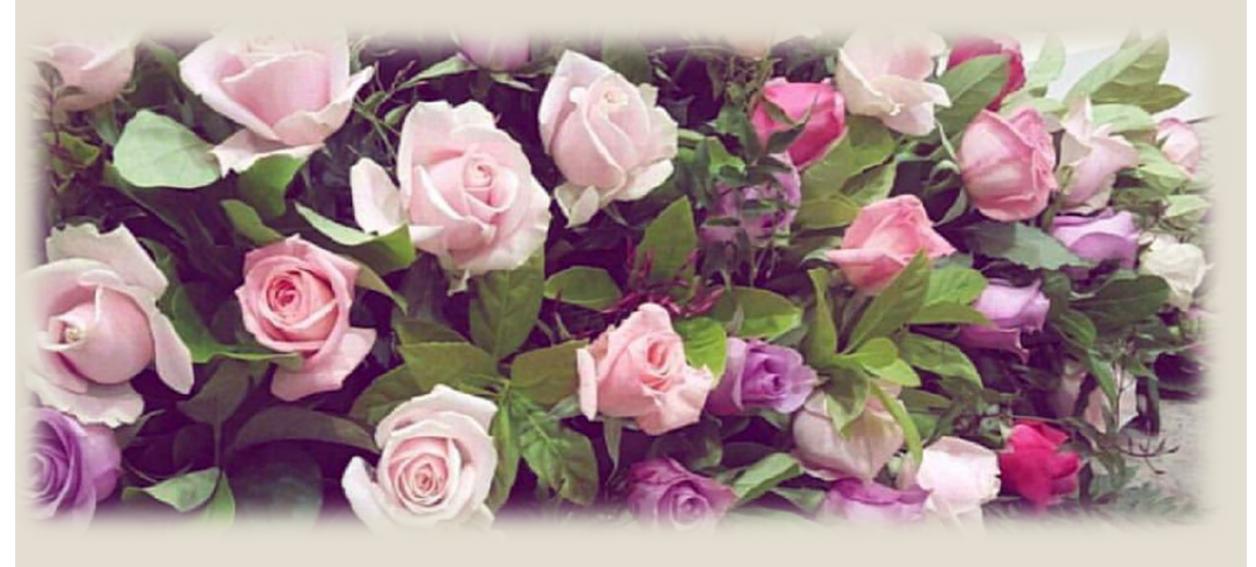

# Flower Sizing and Samples

#### Large Casket Spray

Available in Natives, bright seasonals, pastels, whites, roses. \*Floral styles subject to availability, please speak with our friendly arranging staff to advise.



#### Medium Casket Spray

Available in Natives, bright seasonals, pastels, whites, roses. \*Floral styles subject to availability, please speak with our friendly arranging staff to advise.



#### Small Casket Spray

Available in Natives, bright seasonals, pastels, whites, roses. \*Floral styles subject to availability, please speak with our friendly arranging staff to advise.



## Natives



# Pinks & Purples



#### Whites



### Pink & White



#### Pastel Roses



### **Roses & Carnations**



## Purple & White



## Standing Arrangements

# Baby White



# Baby Pink



### Baby Mauve & White