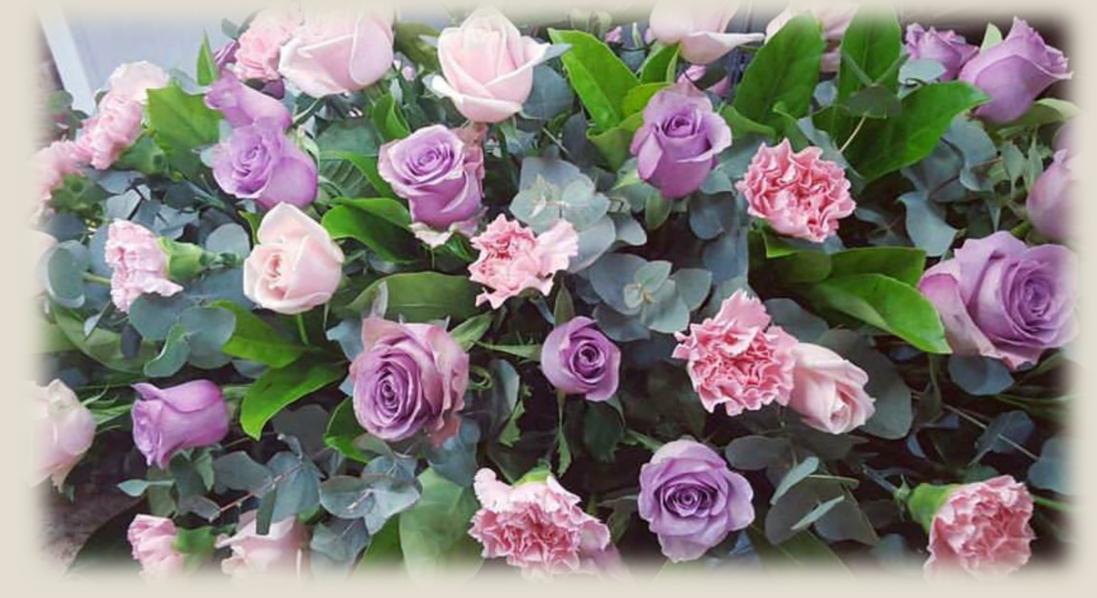

# Flower Sizing and Samples

#### Large Casket Spray

Available in Natives, bright seasonals, pastels, whites, roses. \*Floral styles subject to availability, please speak with our friendly arranging staff to advise.



#### Medium Casket Spray

Available in Natives, bright seasonals, pastels, whites, roses. \*Floral styles subject to availability, please speak with our friendly arranging staff to advise.



#### Small Casket Spray

Available in Natives, bright seasonals, pastels, whites, roses. \*Floral styles subject to availability, please speak with our friendly arranging staff to advise.



## Natives



# Pinks & Purples



#### Whites



### Pink & White



#### Pastel Roses



### **Roses & Carnations**



## Purple & White



## Standing Arrangements

# Baby White



# Baby Pink



### Baby Mauve & White