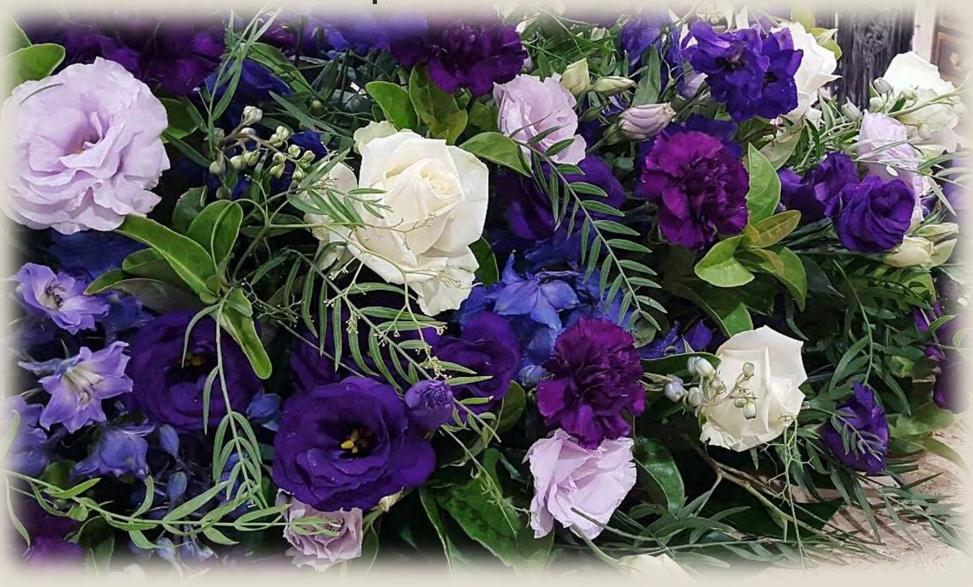

# Flower Sizing and Samples

#### Large Casket Spray

Available in Natives, bright seasonals, pastels, whites, roses. \*Floral styles subject to availability, please speak with our friendly arranging staff to advise.



#### Medium Casket Spray

Available in Natives, bright seasonals, pastels, whites, roses. \*Floral styles subject to availability, please speak with our friendly arranging staff to advise.



#### Small Casket Spray

Available in Natives, bright seasonals, pastels, whites, roses. \*Floral styles subject to availability, please speak with our friendly arranging staff to advise.



## Natives



# Pinks & Purples



#### Whites



### Pink & White



#### Pastel Roses



### **Roses & Carnations**



## Purple & White



## Standing Arrangements

# Baby White



# Baby Pink



### Baby Mauve & White