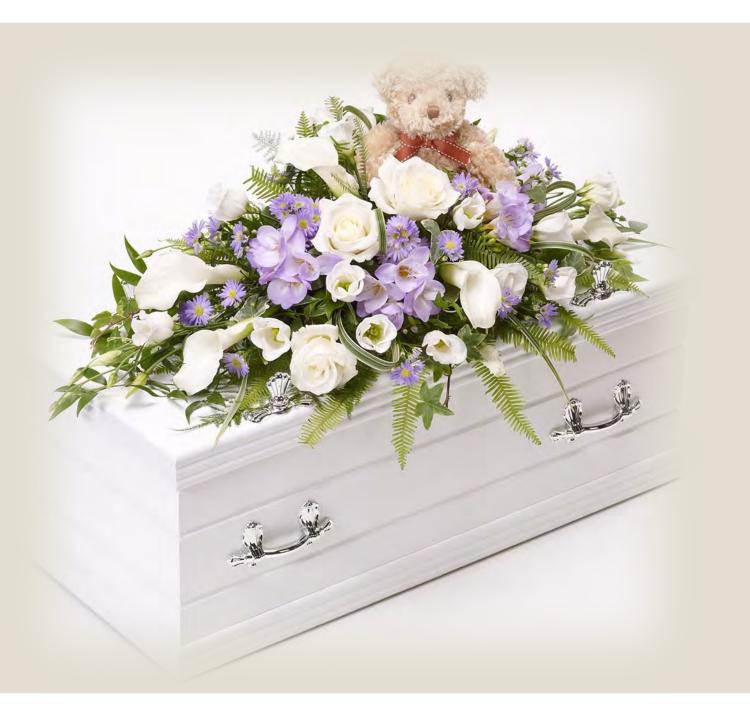

s

#### Large Casket Spray

Available in Natives, bright seasonals, pastels, whites, roses. \*Floral styles subject to availability, please speak with our friendly arranging staff to advise.



#### Medium Casket Spray

Available in Natives, bright seasonals, pastels, whites, roses. \*Floral styles subject to availability, please speak with our friendly arranging staff to advise.



#### Small Casket Spray

Available in Natives, bright seasonals, pastels, whites, roses. \*Floral styles subject to availability, please speak with our friendly arranging staff to advise.



## Natives



# Pinks & Purples



#### Whites



### Pink & White



#### Pastel Roses



### **Roses & Carnations**



## Purple & White



## Standing Arrangements

# Baby White



# Baby Pink



### Baby Mauve & White