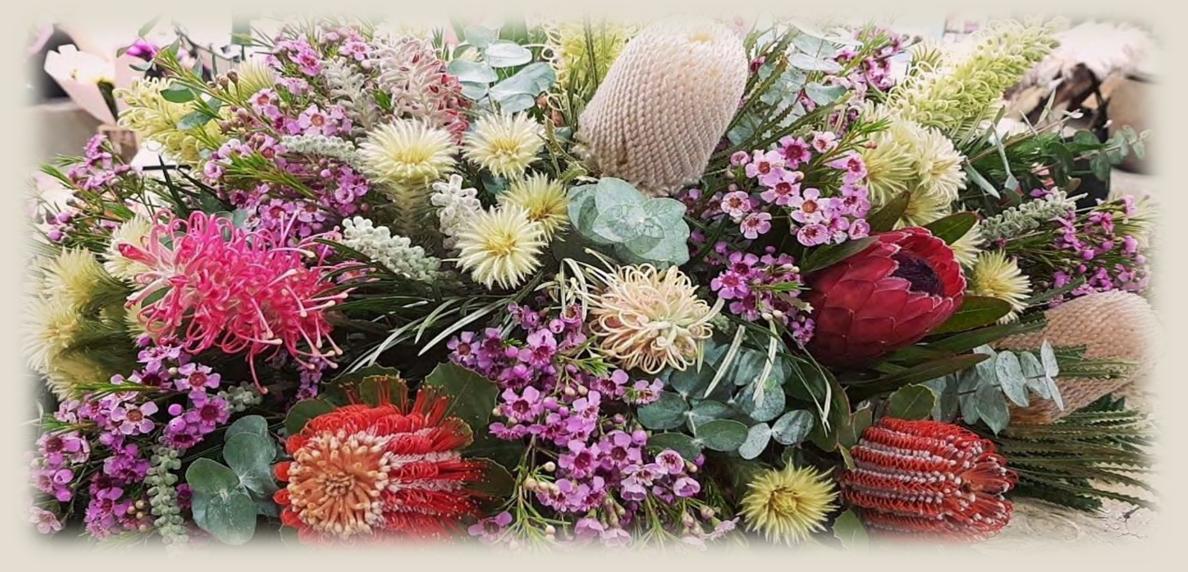

# Flower Sizing and Samples

#### Large Casket Spray

Available in Natives, bright seasonals, pastels, whites, roses. \*Floral styles subject to availability, please speak with our friendly arranging staff to advise.



#### Medium Casket Spray

Available in Natives, bright seasonals, pastels, whites, roses. \*Floral styles subject to availability, please speak with our friendly arranging staff to advise.



#### Small Casket Spray

Available in Natives, bright seasonals, pastels, whites, roses. \*Floral styles subject to availability, please speak with our friendly arranging staff to advise.



## Natives



# Pinks & Purples



#### Whites



### Pink & White



#### Pastel Roses



### **Roses & Carnations**



## Purple & White



## Standing Arrangements

# Baby White



# Baby Pink



### Baby Mauve & White